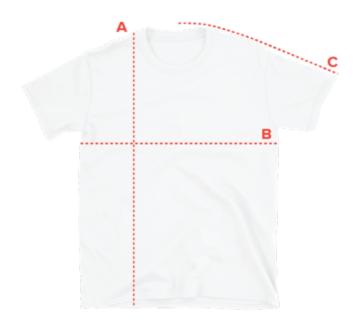

## A. LENGTH

Place the end of the tape beside the collar at the top of the tee (Highest Point Shoulder). Pull the tape measure to the bottom of the shirt.

## B. WIDTH

Place the end of the tape at the seam under the sleeve and pull the tape measure across the shirt to the seam under the opposite sleeve.

## C. SLEEVE LENGTH

Place the end of the tape at the center back of the collar, then pull the tape measure along the top seam of the sleeve. When you get to the shoulder hold the tape in place at the shoulder and continue to pull down the sleeve until you reach the hem of the sleeve.